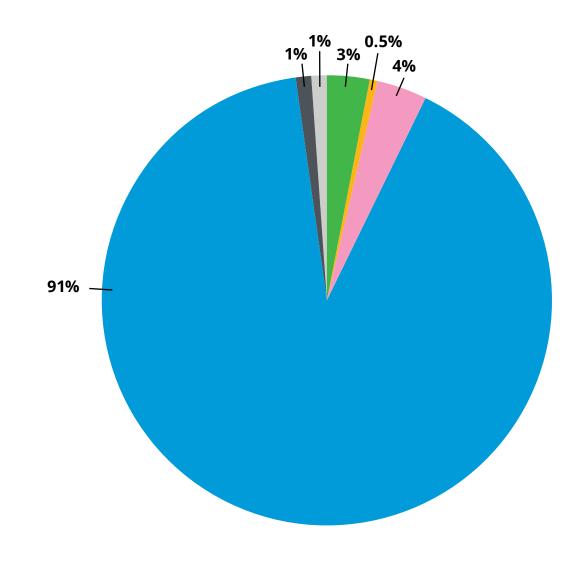

## Ethnic group (aggregated)

**Asian/Asian British** 

**Black/Black British** 

Mixed/multiple ethnic groups

White

Other ethnic group

**Ethnic Background - Prefer not to say** 