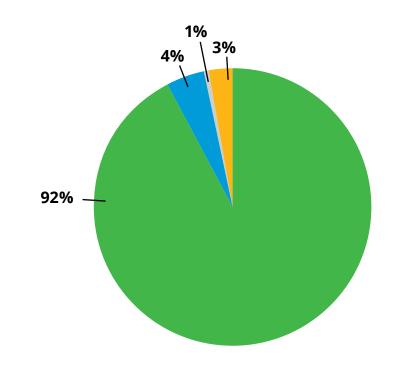

Do you look after or care for someone with long term physical or mental ill health caused by disability or age?

|                   | Full equity<br>solicitor partner | Salaried or<br>partial equity<br>solicitor partner | Solicitor (not<br>partner) | Other fee<br>earning role | Role directly<br>supporting a fee<br>earner | Managerial role | IT/HR/other<br>corporate<br>services role | Barrister | Prefer not<br>to say |
|-------------------|----------------------------------|----------------------------------------------------|----------------------------|---------------------------|---------------------------------------------|-----------------|-------------------------------------------|-----------|----------------------|
| No                | 4%                               | 13%                                                | 20%                        | 12%                       | 15%                                         | 8%              | 17%                                       | 1%        | 2%                   |
| 1-19              | 1%                               | 1%                                                 | 1%                         | 1%                        | 1%                                          |                 |                                           |           | 1%                   |
| 20-49             |                                  |                                                    |                            |                           |                                             | 1%              |                                           |           |                      |
| 50+               |                                  |                                                    |                            |                           |                                             |                 |                                           |           |                      |
| Prefer not to say |                                  |                                                    |                            |                           | 1%                                          |                 |                                           |           | 2%                   |