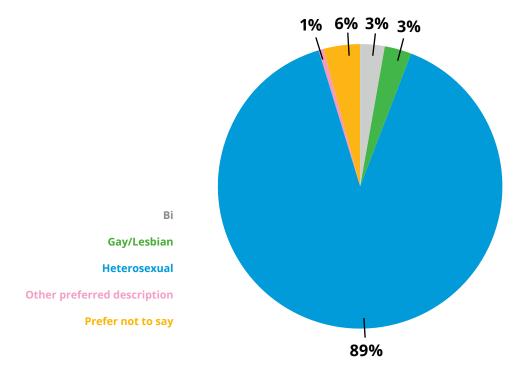

#### Sexual orientation

|                                   | Full equity<br>solicitor partner | Salaried or<br>partial equity<br>solicitor partner | Solicitor (not<br>partner) | Other fee<br>earning role | Role directly<br>supporting a fee<br>earner | Managerial role | IT/HR/other<br>corporate<br>services role | Barrister | Prefer not<br>to say |
|-----------------------------------|----------------------------------|----------------------------------------------------|----------------------------|---------------------------|---------------------------------------------|-----------------|-------------------------------------------|-----------|----------------------|
| Ві                                | 1%                               |                                                    | 1%                         | 1%                        |                                             | 1%              | 1%                                        |           |                      |
| Gay/Lesbian                       |                                  |                                                    | 1%                         | 1%                        |                                             | 1%              | 2%                                        |           |                      |
| Heterosexual                      | 4%                               | 14%                                                | 19%                        | 10%                       | 16%                                         | 7%              | 15%                                       | 1%        | 3%                   |
| Other<br>preferred<br>description |                                  |                                                    |                            | 1%                        |                                             |                 |                                           |           |                      |
| Prefer not to say                 | 1%                               |                                                    | 1%                         | 1%                        |                                             | 1%              |                                           |           | 2%                   |