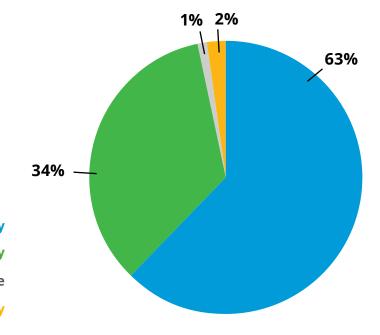

|           |                      |
| Other / I<br>don't know                            |                                  | 1%                                                 |                            |                           | 2%                                          | 1%              | 1%                                        | 1%        | 1%                   |
| Prefer not<br>to say                               |                                  |                                                    |                            |                           | 1%                                          |                 |                                           |           | 2%                   |



# Did either of your parents attend university by the time you were 18?



No, neither of my parents attended university

Yes, one or both of my parents attended university

Don't know / not sure

Prefer not to say

|                   | Full equity<br>solicitor partner | Salaried or<br>partial equity<br>solicitor partner | Solicitor (not<br>partner) | Other fee<br>earning role | Role directly<br>supporting a fee<br>earner | Managerial role | IT/HR/other<br>corporate<br>services role | Barrister | Prefer not<br>to say |
|-------------------|----------------------------------|----------------------------------------------------|----------------------------|---------------------------|---------------------------------------------|-----------------|-------------------------------------------|-----------|----------------------|
| No                | 3%