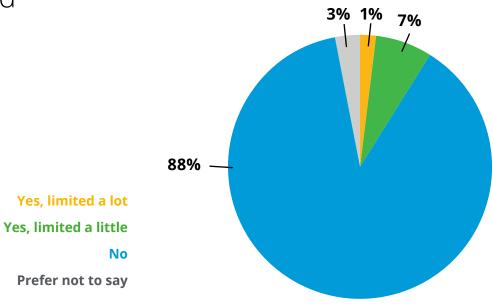

Are your day-to-day activities limited because of a health condition?

|                       | Full equity<br>solicitor partner | Salaried or<br>partial equity<br>solicitor partner | Solicitor (not<br>partner) | Other fee<br>earning role | Role directly<br>supporting a fee<br>earner | Managerial role | IT/HR/other<br>corporate<br>services role | Barrister | Prefer not<br>to say |
|-----------------------|----------------------------------|----------------------------------------------------|----------------------------|---------------------------|---------------------------------------------|-----------------|-------------------------------------------|-----------|----------------------|
| Yes, limited a lot    | 1%                               | 1%                                                 | 1%                         |                           |                                             |                 |                                           |           |                      |
| Yes, limited a little | 4%                               | 1%                                                 | 1%                         | 1%                        | 2%                                          | 1%              | 2%                                        |           |                      |
| No                    | 1%                               | 13%                                                | 19%                        | 12%                       | 14%                                         |                 | 15%                                       |           | 2%                   |
| Prefer not<br>to say  | 1%                               |                                                    |                            |                           | 1%                                          |                 | 1%                                        |           | 2%                   |