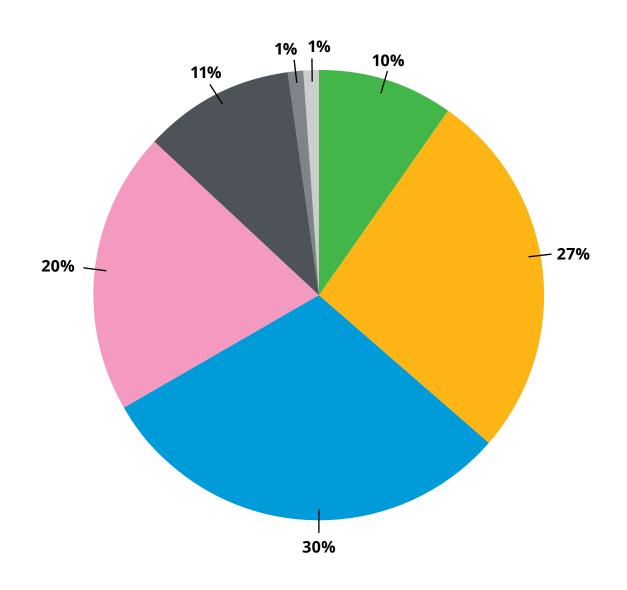

# michelmores

**Diversity Statistics** 

Collated for the SRA | July 2023

### Age category





## Gender identity



|                   | Full equity<br>solicitor partner | Salaried or<br>partial equity<br>solicitor partner | Solicitor (not<br>partner) | Other fee<br>earning role | Role directly<br>supporting a fee<br>earner | Managerial role | IT/HR/other<br>corporate<br>services role | Barrister | Prefer not<br>to say |
|-------------------|----------------------------------|----------------------------------------------------|----------------------------|---------------------------|---------------------------------------------|-----------------|-------------------------------------------|-----------|----------------------|
| Male              | 4%                               | 3%                                                 | 7%                         | 5%