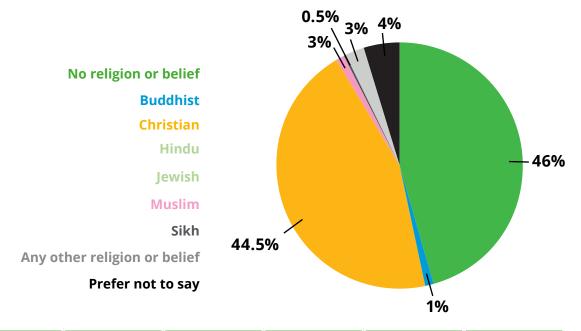

## Religion or belief

|                                    | Full equity<br>solicitor partner | Salaried or<br>partial equity<br>solicitor partner | Solicitor (not<br>partner) | Other fee<br>earning role | Role directly<br>supporting a fee<br>earner | Managerial role | IT/HR/other<br>corporate<br>services role | Barrister | Prefer not<br>to say |
|------------------------------------|----------------------------------|----------------------------------------------------|----------------------------|---------------------------|---------------------------------------------|-----------------|-------------------------------------------|-----------|----------------------|
| No religion or belief              | 2%                               | 7%                                                 | 7%                         | 9%                        | 7%                                          | 3%              | 11%                                       |           | 1%                   |
| Buddhist                           |                                  |                                                    |                            | 1%                        | 1%                                          |                 |                                           |           |                      |
| Christian                          | 3%                               | 7%                                                 | 13%                        | 1%                        | 8%                                          | 5%              | 6%                                        | 0.5%      | 2%                   |
| Hindu                              |                                  |                                                    |                            |                           |                                             |                 |                                           |           |                      |
| Jewish                             |                                  |                                                    |                            |                           |                                             |                 |                                           |           |                      |
| Muslim                             |                                  |                                                    |                            | 1%                        |                                             |                 |                                           |           |                      |
| Sikh                               |                                  |                                                    | 0.5%                       |                           |                                             |                 |                                           |           |                      |
| Any other<br>religion or<br>belief | 1%                               |                                                    | 1%                         | 1%                        | 1%                                          | 1%              |                                           |           |                      |
| Prefer not<br>to say               | 1%                               | 1%                                                 | 1%                         |                           | 1%                                          |                 | 1%                                        |           | 2%                   |