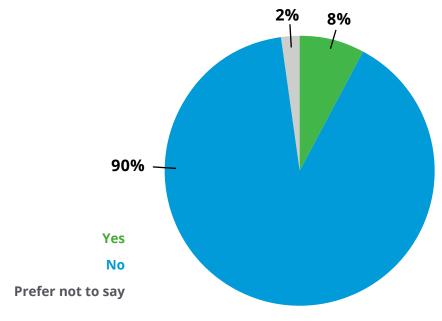

# Do you consider yourself to have a disability according to the Equality Act 2010?

|                         | Full equity<br>solicitor partner | Salaried or<br>partial equity<br>solicitor partner | Solicitor (not<br>partner) | Other fee<br>earning role | Role directly<br>supporting a fee<br>earner | Managerial role | IT/HR/other<br>corporate<br>services role | Barrister | Prefer not<br>to say |
|-------------------------|----------------------------------|----------------------------------------------------|----------------------------|---------------------------|---------------------------------------------|-----------------|-------------------------------------------|-----------|----------------------|
| Yes                     | 1%                               | 2%                                                 | 1%                         | 1%                        | 1%                                          | 1%              | 2%                                        |           | 1%                   |
| No                      | 5%                               | 13%                                                | 20%                        | 11%                       | 15%                                         | 8%              | 15%                                       | 1%        | 3%                   |
| Prefer<br>not to<br>say |                                  |                                                    |                            | 1%                        |                                             |                 | 1%                                        |           | 1%                   |