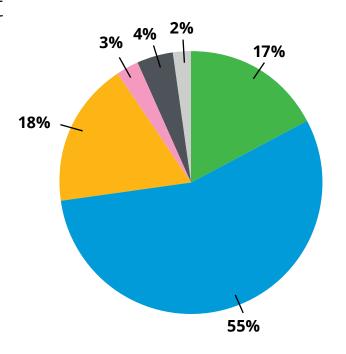

## Ethnic group (aggregated)

**Asian/Asian British** 

**Black/Black British** 

Mixed/multiple ethnic groups

White

Other ethnic group

**Ethnic Background - Prefer not to say** 