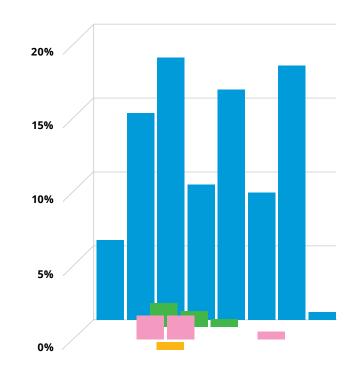

| 12%                       | 14%                                         |                 | 15%                                       |           | 2%                   |
| Prefer not<br>to say  | 1%                               |                                                    |                            |                           | 1%                                          |                 | 1%                                        |           | 2%                   |

## Ethnic group (aggregated)

**Asian/Asian British** 

**Black/Black British** 

Mixed/multiple ethnic groups

White

Other ethnic group

**Ethnic Background - Prefer not to say** 



## Ethnic group by role (aggregated)

Asian/Asian British

Black/Black British

Mixed/multiple ethnic groups

White



|                                     | Full equity<br>solicitor partner | Salaried or<br>partial equity<br>solicitor partner | Solicitor (not<br>partner) | Other fee<br>earning role | Role directly<br>supporting a fee<br>earner | Managerial role | IT/HR/other<br>corporate<br>services role | Barrister | Prefer not<br>to say |
|-------------------------------------|----------------------------------|----------------------------------------------------|----------------------------|---------------------------|---------------------------------------------|-----------------|-------------------------------------------|-----------|----------------------|
| Asian/Asian<br>British              |                                  |                                                    | 2%