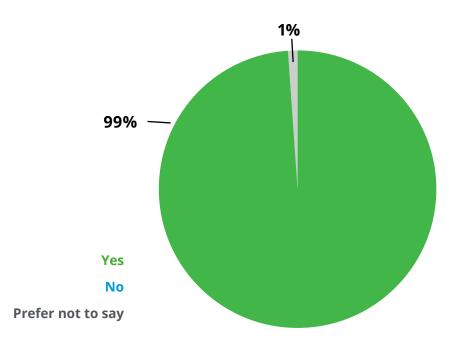

Is the gender you identify with the same as your sex registered at birth?

|                   | Full equity<br>solicitor partner | Salaried or<br>partial equity<br>solicitor partner | Solicitor (not<br>partner) | Other fee<br>earning role | Role directly<br>supporting a fee<br>earner | Managerial role | IT/HR/other<br>corporate<br>services role | Barrister | Prefer not<br>to say |
|-------------------|----------------------------------|----------------------------------------------------|----------------------------|---------------------------|---------------------------------------------|-----------------|-------------------------------------------|-----------|----------------------|
| Yes               | 5%                               | 31%                                                | 21%                        | 13%                       | 16%                                         | 9%              | 17%                                       | 1%        | 3%                   |
| No                |                                  |                                                    |                            |                           |                                             |                 |                                           |           |                      |
| Prefer not to say |                                  |                                                    |                            |                           |                                             |                 |                                           |           | 1%                   |