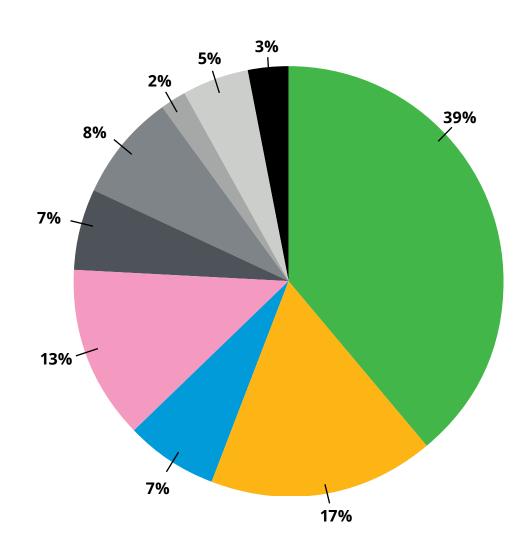

# What was the occupation of your main household earner when you were about aged 14?

**Modern professional occupation** 

Senior, middle or junior managers

**Clerical and intermediate occupations** 

**Technical and craft occupations** 

Routine, semi-routine, manual and service occupations

**Small business owners** 

Long term unemployed

Other / I don't know

Prefer not to say