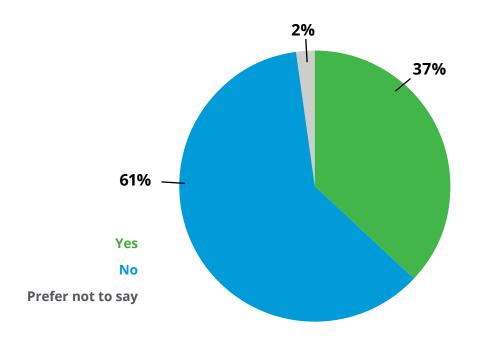

# Did either of your parents attend university by the time you were 18?

No, neither of my parents attended university

Yes, one or both of my parents attended university

Don't know / not sure

Prefer not to say