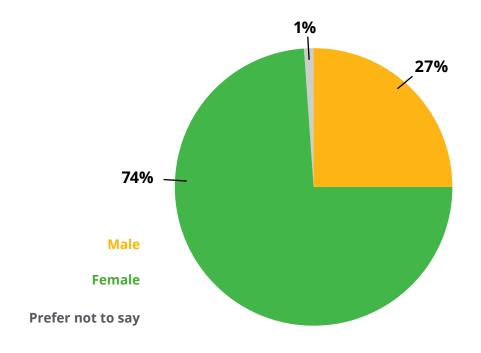

## Gender identity

|                   | Full equity<br>solicitor partner | Salaried or<br>partial equity<br>solicitor partner | Solicitor (not<br>partner) | Other fee<br>earning role | Role directly<br>supporting a fee<br>earner | Managerial role | IT/HR/other<br>corporate<br>services role | Barrister | Prefer not<br>to say |
|-------------------|----------------------------------|----------------------------------------------------|----------------------------|---------------------------|---------------------------------------------|-----------------|-------------------------------------------|-----------|----------------------|
| Male              | 4%                               | 3%                                                 | 7%                         | 5%                        | 1%                                          | 2%              | 4%                                        | 1%        | 3%                   |
| Female            | 2%                               | 11%                                                | 14%                        | 8%                        | 16%                                         | 7%              | 14%                                       |           | 1%                   |
| Prefer not to say |                                  |                                                    |                            |                           |                                             |                 |                                           |           |                      |